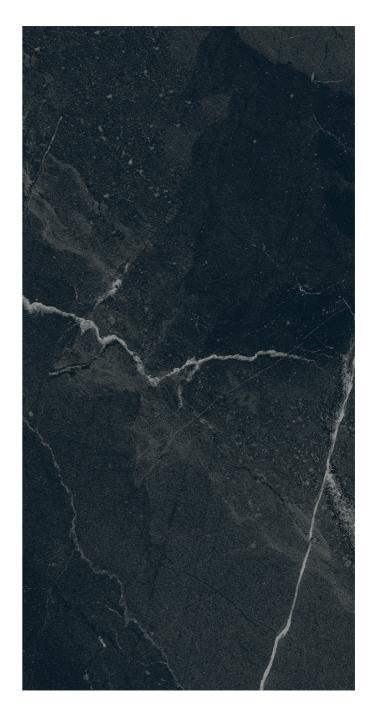

## MARVEL PIETRA CHARCOAL TEXTURED TILE

## 1231503 597x297mm

| Range Name                   | Marvel            |
|------------------------------|-------------------|
| Colour                       | Charcoal          |
| Surface Finish               | Textured          |
| Exclusive to Beaumonts       | Yes               |
| Country of Origin            | IND               |
| Undulation                   | Flat              |
| Wear Rating                  | 5                 |
| Slip Rating                  | P3                |
| Variation                    | V3                |
| Tile Туре                    | CB-Porc           |
| Tile Thickness               | 9.8mm             |
| Edge                         | Rect              |
| Number of Faces              | 20                |
| Pieces Per Pack              | 8                 |
| Pieces Per Sqm               | 5.64              |
| Weight Per Sqm               | 22kg              |
| Wet Barefoot Ramp Test       | No Classification |
| Light Reflectance Value      | 6.7               |
| % Crystalline Silica Content | 30-40             |
| Porosity                     | <= 0.5%           |
|                              |                   |