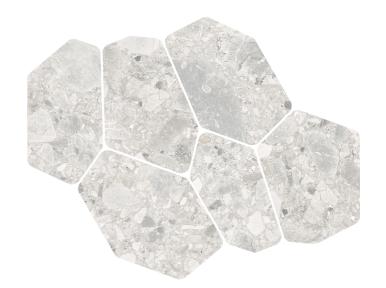

# FORTE CEPPO CRAZYPAVE CENERE MICROTEC TEXTURED (BOX 0.63M2) TILE

#### 1275894 | 0x0mm

| Range Name                                                                   | Forte           |
|------------------------------------------------------------------------------|-----------------|
| Colour                                                                       | Cenere          |
| Surface Finish                                                               | Microtec        |
| Exclusive to Beaumonts                                                       | Yes             |
| Country of Origin                                                            | CHN             |
| Undulation                                                                   | Flat            |
| Wear Rating                                                                  | 4               |
| Slip Rating                                                                  | P4              |
| Variation                                                                    | V3              |
| Tile Type                                                                    | CB-Porc         |
| Tile Thickness                                                               | 9.5mm           |
| Edge                                                                         | Rect            |
| Number of Faces                                                              | 999             |
| Pieces Per Pack                                                              |                 |
| FIELES FEI FACK                                                              | 1               |
| Pieces Per Sqm                                                               | 1<br>1.59       |
|                                                                              | •               |
| Pieces Per Sqm                                                               | 1.59            |
| Pieces Per Sqm<br>Weight Per Sqm                                             | 1.59            |
| Pieces Per Sqm Weight Per Sqm Wet Barefoot Ramp Test                         | 1.59<br>20.63kg |
| Pieces Per Sqm Weight Per Sqm Wet Barefoot Ramp Test Light Reflectance Value | 1.59<br>20.63kg |