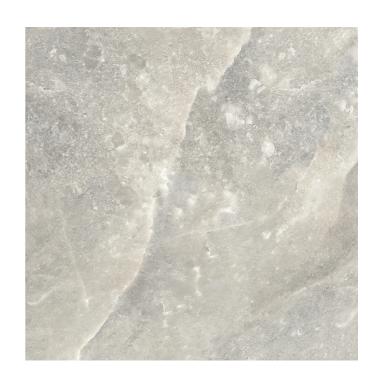

#### ROCKSALT SMOKE MATT TILE

### 1215848 | 597x597mm

| Range Name                   | RockSalt   |
|------------------------------|------------|
| Colour                       | Smoke      |
| Surface Finish               | Matt       |
| Exclusive to Beaumonts       | Yes        |
| Country of Origin            | ITA        |
| Undulation                   | Structured |
| Wear Rating                  | 4          |
| Slip Rating                  |            |
| Variation                    | V3         |
| Tile Type                    | GL-Porc    |
| Tile Thickness               | 10mm       |
| Edge                         | Rect       |
| Number of Faces              | 36         |
| Pieces Per Pack              | 3          |
| Pieces Per Sqm               | 2.81       |
| Weight Per Sqm               | 25.25kg    |
| Wet Barefoot Ramp Test       | A          |
| Light Reflectance Value      |            |
| % Crystalline Silica Content | 15-25%     |
| Porosity                     | <= 0.5%    |
|                              |            |