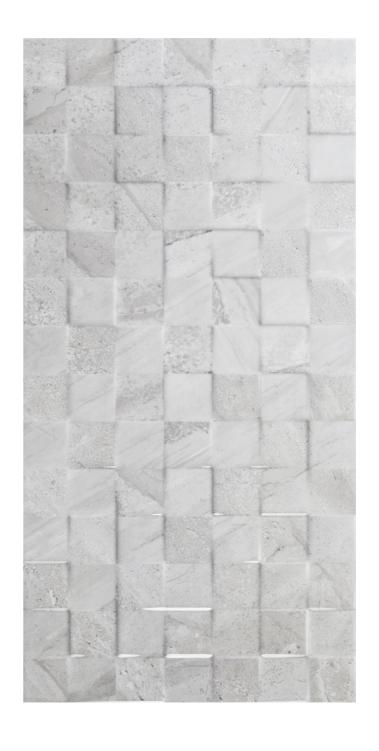

# TREKKING SANDSTONE SOUARED GREY GLOSS TILE

#### 1223329 | 600x300mm

| Range Name                   | Trekking     |
|------------------------------|--------------|
| Colour                       | Grey         |
| Surface Finish               | Gloss        |
| Country of Origin            | CHN          |
| Undulation                   | Structured   |
| Wear Rating                  | 0            |
| Slip Rating                  | NA           |
| Variation                    | V3           |
| Tile Type                    | Double Fired |
| Tile Thickness               | 9.5mm        |
| Edge                         | Rect         |
| Number of Faces              | 1            |
| Pieces Per Pack              | 8            |
| Pieces Per Sqm               | 5.56         |
| Weight Per Sqm               | 17.39kg      |
| Wet Barefoot Ramp Test       | NA           |
| Light Reflectance Value      | NA           |
| % Crystalline Silica Content | 37.30%       |
| Porosity                     | > 10%        |
|                              |              |