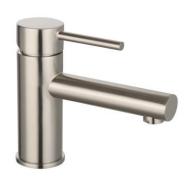

## Available In

BEAUMONTS

Labour: 2 Yr

1251261 Chrome

1251262 Black

1251263 Brush Nickel

| SPECIFICATIONS |                                                  |
|----------------|--------------------------------------------------|
| SKU            | 1251263/Marki Round Basin Mixer Brush Nickel     |
| WELS Info      | T30106, 5 Star/6.0 L                             |
| Cartridge      | KEROX - Hungary                                  |
| Water Pressure | Minimum Pressure 150KPA  Maximum Pressure 500KPA |
| Warranty       | Cartridge:25 Yrs                                 |