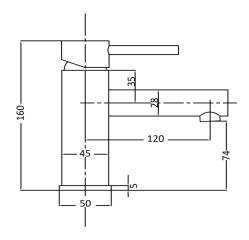

## Available In

BEAUMONTS

Labour: 2 Yr

1251261 Chrome

1251262 Black

1251263 Brush Nickel

| SPECIFICATIONS |                                                  |
|----------------|--------------------------------------------------|
| SKU            | 1251263/Marki Round Basin Mixer Brush Nickel     |
| WELS Info      | T30106, 5 Star/6.0 L                             |
| Cartridge      | KEROX - Hungary                                  |
| Water Pressure | Minimum Pressure 150KPA  Maximum Pressure 500KPA |
| Warranty       | Cartridge:25 Yrs                                 |