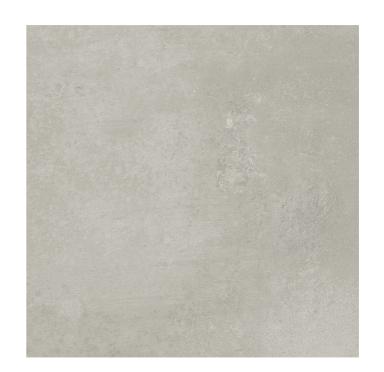

## WAREHOUSE GREY MATT TILE

1235656 | 300x300mm

| Range Name                   | Warehouse   |
|------------------------------|-------------|
| Colour                       | Dark Grey   |
| Surface Finish               | Matt        |
| Exclusive to Beaumonts       | Yes         |
| Country of Origin            | CHN         |
| Undulation                   | Flat        |
| Wear Rating                  | 3           |
| Slip Rating                  |             |
| Variation                    | V4          |
| Tile Type                    | Monocottura |
| Tile Thickness               | 8.5mm       |
| Edge                         | Pressed     |
| Number of Faces              | 8           |
| Pieces Per Pack              | 12          |
| Pieces Per Sqm               | 11.11       |
| Weight Per Sqm               | 16.67kg     |
| Wet Barefoot Ramp Test       |             |
| Light Reflectance Value      |             |
| % Crystalline Silica Content | 32.00%      |
| Porosity                     | > 3% <= 6%  |
|                              |             |