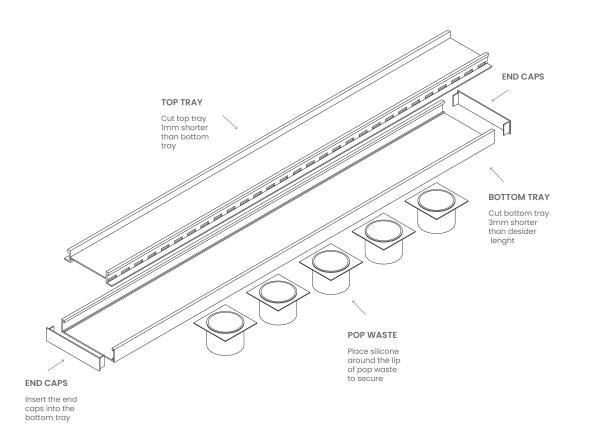

- 1. Cut the bottom tray 3mm shorter than desired length to allow end caps to be fitted.
- 2. Cut the top grate 1mm shorter than the bottom tray to allow for easy roll-in of top grate and tidy fit.

- 3. Using a suitable size Lauxes hole saw for your pop waste, drill out the hole at the required position to align with the waste pipe in the floor.
- 4. Insert the end caps into bottom tray and secure with a bead of silicone on the outside of tray.
- 5. Place silicone around the lip of the pop waste and secure to the underside of bottom tray at the recently drilled hole.
- \* During installation use a template to ensure the grate does not come in contact with any wet cement based products.