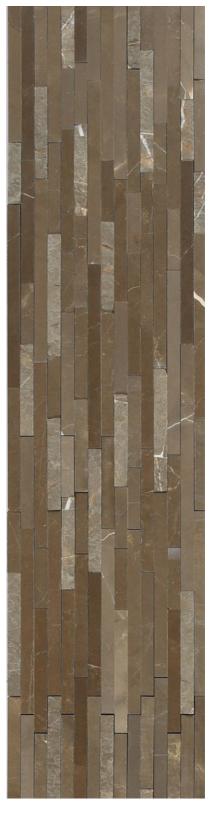

## VILANSIA BROWN MOSAIC

165595 | 600x150mm

| Colour                 |                   |
|------------------------|-------------------|
| Surface Finish         | Honed             |
| Country of Origin      | CHN               |
| Undulation             | Structured        |
| Slip Rating            | No Classification |
| Tile Type              | No Classification |
| Tile Thickness         | 8mm               |
| Edge                   | No Classification |
| Wet Barefoot Ramp Test | NA                |
|                        |                   |