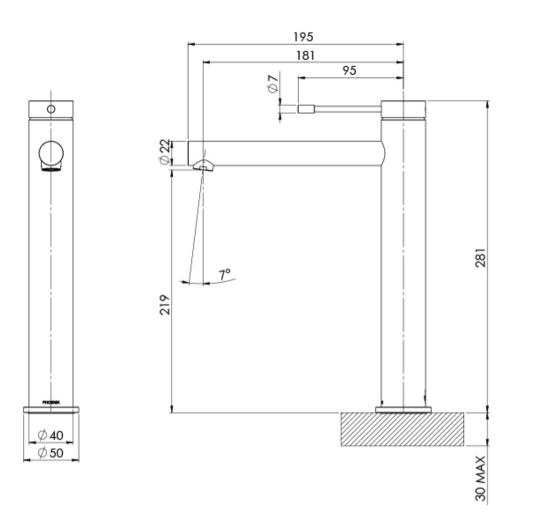

## **VIVID SLIMLINE SS**

VIVID SLIMLINE SS 316 VESSEL MIXER

SPECIFICATIONS

## INFORMATION

Temperature Rating 1 - 75°C

Pressure Rating 150 - 500kPa

Please visit https://www.phoenixtapware.com.au/warranty to view the full warranty

While we aim to ensure the specifications shown are correct at time of printing, Phoenix Tapware reserves the right to make modifications without prior notice. Always use the physical product measurements for mark-ups and roughing-in as the line drawing shown may differ from the actual product over time. All measurements are shown in millimetres. Colours may vary from image shown.