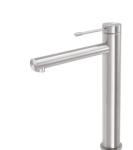

## **VIVID SLIMLINE SS**

VIVID SLIMLINE SS 316 VESSEL MIXER

SPECIFICATIONS

## **AVAILABLE IN**

316-7900-51 Stainless Steel