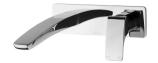

## RUSH RUSH WALL BATH MIXER SET 180MM

## AVAILABLE IN

RU783 CHR RU783-40 Chrome Brushed Nickel RU783 MB Matte Black