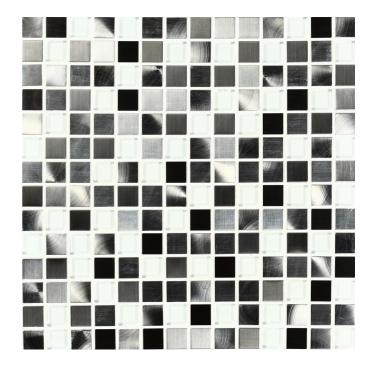

## METAL PLUS MIX MOSAIC

165525 | 296x296mm

| Colour                 |                   |
|------------------------|-------------------|
| Surface Finish         | Various           |
| Country of Origin      | CHN               |
| Undulation             | Flat              |
| Slip Rating            | No Classification |
| Tile Type              | No Classification |
| Tile Thickness         | 8mm               |
| Edge                   | No Classification |
| Wet Barefoot Ramp Test | NA                |
|                        |                   |