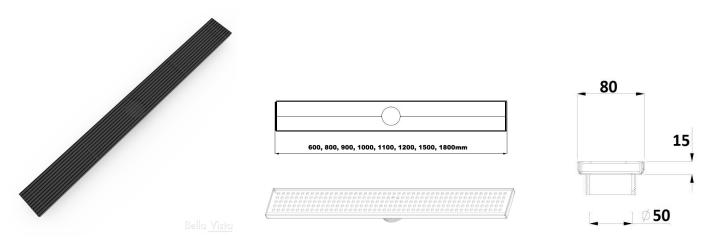

## Specifications:

| Style       | Linear Pattern 800mm Shower Grate                                       |
|-------------|-------------------------------------------------------------------------|
| Material    | 304 Grade stainless steel                                               |
| Finish      | Electrostatic black finish                                              |
| Dimensions  | 800mm (l) x 80mm (w) x 15mm (d)*                                        |
| Outlet Size | 50mm                                                                    |
| Details     | Suitable for commercial and residential                                 |
|             | Interchangeable grate covers                                            |
|             | Watermark approved                                                      |
|             | Available in 600, 800, 900, 1000, 1100, 1200, 1500 and 1800mm<br>length |
|             | * Depth is for drain body and does not include outlet                   |
| Warranty    | 12-month warranty (refer to <u>bella-vista.net.au</u> for details)      |