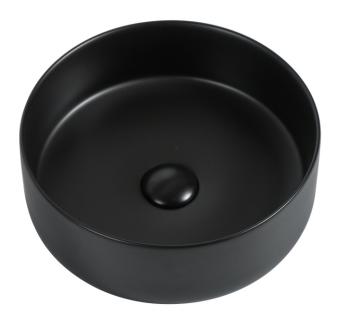

## BETA

*Above Counter Basin Size: 360x360x120mm Vitreous China* 

Z3535MG

Z3535MW

Z3535GW

Product Code: Z3535MB

Tap Hole: N/A

**Waste Outlet:** 32mm Ceramic Matt Black Pop Up waste with 40mm Adapter Included

Bowl Capacity: 7L

Finish Colors: Matt Black/Matt Grey/Matt White/Glossy White

Over Flow: N/A

Fixing: Ceramic Pop Up Waste Include

**Dimension:** All dimensions are in millimeters and are subject to normal manufacturing variations. Zumi Bathware pursues a policy of continuing improvement