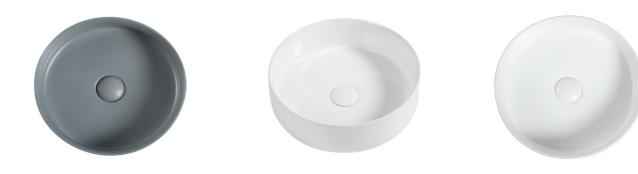

## BETA

*Above Counter Basin Size: 360x360x120mm Vitreous China* 

Z3535MG

Z3535MW

Z3535GW

Product Code: Z3535MB

Tap Hole: N/A

**Waste Outlet:** 32mm Ceramic Matt Black Pop Up waste with 40mm Adapter Included

Bowl Capacity: 7L

Finish Colors: Matt Black/Matt Grey/Matt White/Glossy White

Over Flow: N/A

Fixing: Ceramic Pop Up Waste Include

**Dimension:** All dimensions are in millimeters and are subject to normal manufacturing variations. Zumi Bathware pursues a policy of continuing improvement