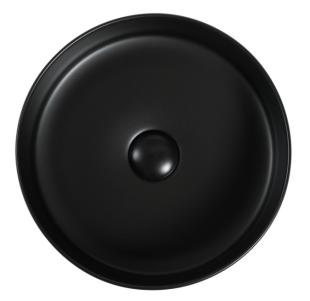

## BETA

*Above Counter Basin Size: 360x360x120mm Vitreous China* 

Z3535MG

Z3535MW

Z3535GW

Product Code: Z3535MB

Tap Hole: N/A

**Waste Outlet:** 32mm Ceramic Matt Black Pop Up waste with 40mm Adapter Included

Bowl Capacity: 7L

Finish Colors: Matt Black/Matt Grey/Matt White/Glossy White

Over Flow: N/A

Fixing: Ceramic Pop Up Waste Include

**Dimension:** All dimensions are in millimeters and are subject to normal manufacturing variations. Zumi Bathware pursues a policy of continuing improvement