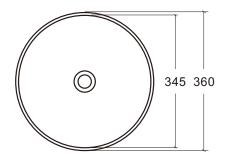

## BETA

*Above Counter Basin Size: 360x360x120mm Vitreous China* 

Z3535MG

Z3535MW

Z3535GW

Product Code: Z3535MB

Tap Hole: N/A

**Waste Outlet:** 32mm Ceramic Matt Black Pop Up waste with 40mm Adapter Included

Bowl Capacity: 7L

Finish Colors: Matt Black/Matt Grey/Matt White/Glossy White

Over Flow: N/A

Fixing: Ceramic Pop Up Waste Include

**Dimension:** All dimensions are in millimeters and are subject to normal manufacturing variations. Zumi Bathware pursues a policy of continuing improvement