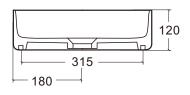

## BETA

*Above Counter Basin Size: 360x360x120mm Vitreous China* 

Z3535MG

Z3535MW

Z3535GW

Product Code: Z3535MB

Tap Hole: N/A

**Waste Outlet:** 32mm Ceramic Matt Black Pop Up waste with 40mm Adapter Included

Bowl Capacity: 7L

Finish Colors: Matt Black/Matt Grey/Matt White/Glossy White

Over Flow: N/A

Fixing: Ceramic Pop Up Waste Include

**Dimension:** All dimensions are in millimeters and are subject to normal manufacturing variations. Zumi Bathware pursues a policy of continuing improvement