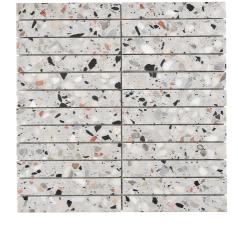

## VENICE LIGHT GREY TERRAZZO NATURAL PRODUCT FINGER HONED MOSAIC

#### 1263438 | 298x298mm

| Range Name                  | Venice     |
|-----------------------------|------------|
| Colour                      | Light Grey |
| Surface Finish              | Honed      |
| Country of Origin           | CHN        |
| Undulation                  | Flat       |
| Slip Rating                 | NA         |
| Tile Type                   | Terrazzo   |
| Tile Thickness              | 7mm        |
| Edge                        | Rect       |
| Pieces Per Pack             | 10         |
| Pieces Per Sqm              | 11.26      |
| Weight Per Sqm              | 16.89kg    |
| Wet Barefoot Ramp Test      | NA         |
| % Crystalline Silica Conten | nt 3.42%   |