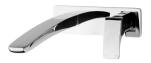

## RUSH WALL BATH MIXER SET 230MM

### **AVAILABLE IN**

Chrome

RU784 CHR RU784 MB Matte Black