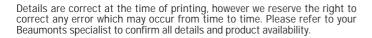

#### **GRAVITON STEEL GLOSS MOSAIC**

### 1263430 | 307x304mm

| Range Name                      | Graviton   |
|---------------------------------|------------|
| Colour                          | Steel      |
| Surface Finish                  | Gloss      |
| Country of Origin               | CHN        |
| Undulation                      | Structured |
| Slip Rating                     | NA         |
| Tile Type                       | Metal      |
| Tile Thickness                  | 1.5mm      |
| Edge                            | Pressed    |
| Pieces Per Pack                 | 30         |
| Pieces Per Sqm                  | 10.71      |
| Weight Per Sqm                  | 4.5kg      |
| Wet Barefoot Ramp Test          | NA         |
| % Crystalline Silica Content 0% |            |