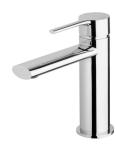

# **VIVID SLIMLINE OVAL**

## VIVID SLIMLINE OVAL BASIN MIXER







#### **AVAILABLE IN**







VV770 CHR Chrome

VV770-40 Brushed Nickel

VV770 MB Matte Black

### **INFORMATION**

Temperature Rating 1 - 75°C

Pressure Rating 150 - 500kPa





#### MAINTENANCE AND CARE:

- All surfaces should be cleaned with mild liquid detergent or soap
- Do not use cream cleaners or citrus based cleaning products, as they
- Use of unsuitable cleaning agents may damage the surface.
- Any damage caused in this way will not be covered by warranty.

Please visit https://www.phoenixtapware.com.au/warranty to view the full warranty