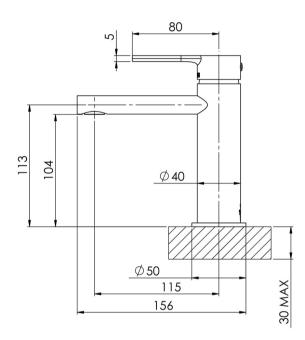

# **VIVID SLIMLINE OVAL**

## VIVID SLIMLINE OVAL BASIN MIXER







#### **AVAILABLE IN**







VV770 CHR Chrome

VV770-40 Brushed Nickel

VV770 MB Matte Black

### **INFORMATION**

Temperature Rating 1 - 75°C

Pressure Rating 150 - 500kPa





#### MAINTENANCE AND CARE:

- All surfaces should be cleaned with mild liquid detergent or soap
- Do not use cream cleaners or citrus based cleaning products, as they
- Use of unsuitable cleaning agents may damage the surface.
- Any damage caused in this way will not be covered by warranty.

Please visit https://www.phoenixtapware.com.au/warranty to view the full warranty