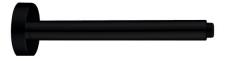

## Available In C 1251277 Chrome B 1251278 Matt Black BN 1251279 Brushed Nickel BG 1251280 Brushed Gold BGM 1251281 Brushed Gun Metal

| SPECIFICATIONS |                                              |
|----------------|----------------------------------------------|
| SKU            | 1251278 / Misha Ceiling Shower Arm 300 Black |
| Material       | Brass                                        |
| Warranty       | 25 Yrs Parts Replacement                     |