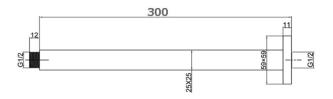

## Available In C 1251277 Chrome B 1251278 Matt Black BN 1251279 Brushed Nickel BG 1251280 Brushed Gold BGM 1251281 Brushed Gun Metal

| SPECIFICATIONS |                                              |
|----------------|----------------------------------------------|
| SKU            | 1251278 / Misha Ceiling Shower Arm 300 Black |
| Material       | Brass                                        |
| Warranty       | 25 Yrs Parts Replacement                     |