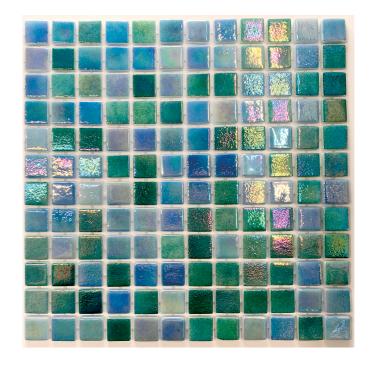

# BYRON BAY SEAFOAM GLASS NATURAL PRODUCT MIX PEARL GLOSS MOSAIC

#### 1296758 | 515x325mm

| Range Name                        | Byron Bay |
|-----------------------------------|-----------|
| Colour                            | Seafoam   |
| Surface Finish                    | Gloss     |
| Exclusive to Beaumonts            | Yes       |
| Country of Origin                 | TUR       |
| Undulation                        | Flat      |
| Slip Rating                       | NA        |
| Tile Type                         | Glass     |
| Tile Thickness                    | 5.5mm     |
| Edge                              | Pressed   |
| Pieces Per Pack                   | 12        |
| Pieces Per Sqm                    | 6         |
| Weight Per Sqm                    | 10.5kg    |
| Wet Barefoot Ramp Test            | NA        |
| % Crystalline Silica Content 0.0% |           |