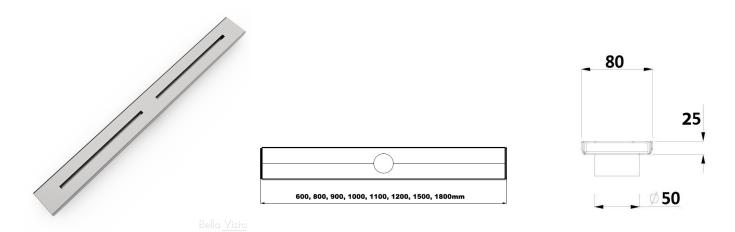

## Specifications:

| Style       | Mito Pattern 800mm Shower Grate                                      |
|-------------|----------------------------------------------------------------------|
| Material    | 304 Grade stainless steel                                            |
| Finish      | Stainless Steel                                                      |
| Dimensions  | 800mm (I) x 80mm (w) x 25mm (d)*                                     |
| Outlet Size | 50mm                                                                 |
| Details     | Suitable for commercial and residential                              |
|             | Interchangeable grate covers                                         |
|             | Watermark approved                                                   |
|             | Available in 600, 800, 900, 1000, 1100, 1200, 1500 and 1800mm length |
|             | * Depth is for drain body and does not include outlet                |
| Warranty    | 25-year warranty (refer to bella-vista.net.au for details)           |