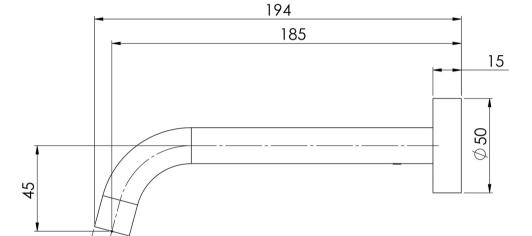

# **VIVID SLIMLINE**

# VIVID SLIMLINE WALL BATH OUTLET 180MM CURVED







#### **AVAILABLE IN**











VS776 CHR Chrome

VS776 BN Brushed Nickel

VS776 GM Gun Metal

VS776 MB Matte Black Brushed

Gold

## **INFORMATION**

Temperature Rating 1 - 75°C

Pressure Rating 150 - 500kPa





## MAINTENANCE AND CARE:

- All surfaces should be cleaned with mild liquid detergent or soap
- Do not use cream cleaners or citrus based cleaning products, as they
- Use of unsuitable cleaning agents may damage the surface.
- Any damage caused in this way will not be covered by warranty.

Please visit https://www.phoenixtapware.com.au/warranty to view the full warranty