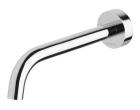

# **VIVID SLIMLINE**

# VIVID SLIMLINE WALL BATH OUTLET 180MM CURVED







#### **AVAILABLE IN**











VS776 CHR Chrome

VS776 BN Brushed Nickel

VS776 GM Gun Metal

VS776 MB Matte Black Brushed

Gold

## **INFORMATION**

Temperature Rating 1 - 75°C

Pressure Rating 150 - 500kPa





## MAINTENANCE AND CARE:

- All surfaces should be cleaned with mild liquid detergent or soap
- Do not use cream cleaners or citrus based cleaning products, as they
- Use of unsuitable cleaning agents may damage the surface.
- Any damage caused in this way will not be covered by warranty.

Please visit https://www.phoenixtapware.com.au/warranty to view the full warranty