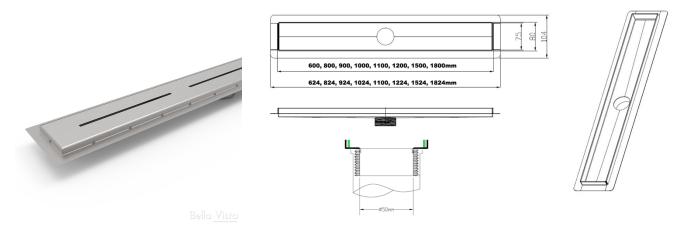

## Specifications:

| Style       | Dritto Pattern 1200mm Shower Grate with Tilers Lip                                                                                                                                                                                                                   |
|-------------|----------------------------------------------------------------------------------------------------------------------------------------------------------------------------------------------------------------------------------------------------------------------|
| Material    | 316 Grade stainless steel                                                                                                                                                                                                                                            |
| Finish      | Stainless Steel                                                                                                                                                                                                                                                      |
| Dimensions  | 1200mm (l) x 80mm (w) x 25mm (d)*                                                                                                                                                                                                                                    |
| Outlet Size | 50mm                                                                                                                                                                                                                                                                 |
| Details     | Suitable for commercial and residential Unique design with moulded/welded tilers' channel Interchangeable grate covers Watermark approved Available in 600, 800, 900, 1000, 1100, 1200, 1500 and 1800mm length * Depth is for drain body and does not include outlet |
| Patent      | 2017101579                                                                                                                                                                                                                                                           |
| Warranty    | 25-year warranty (refer to <u>bella-vista.net.au</u> for details)                                                                                                                                                                                                    |