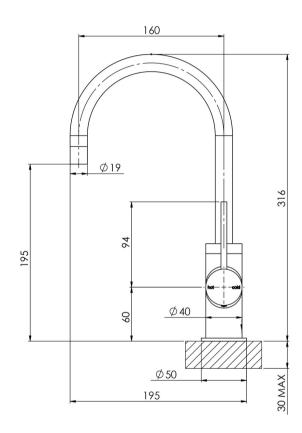

# **VIVID SLIMLINE**

## VIVID SLIMLINE SINK MIXER 160MM GOOSENECK







### **AVAILABLE IN**



Chrome



VS735 BN

Brushed

Nickel



VS735 GM

Gun Metal





VS735 MB

Matte Black Brushed Gold

### **INFORMATION**

Temperature Rating 1 - 75°C

Pressure Rating 150 - 500kPa





### MAINTENANCE AND CARE:

- All surfaces should be cleaned with mild liquid detergent or soap
- Do not use cream cleaners or citrus based cleaning products, as they
- Use of unsuitable cleaning agents may damage the surface.
- Any damage caused in this way will not be covered by warranty.

Please visit https://www.phoenixtapware.com.au/warranty to view the full warranty