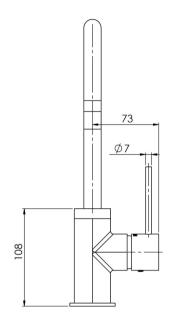

# **VIVID SLIMLINE**

## VIVID SLIMLINE SINK MIXER 160MM GOOSENECK







### **AVAILABLE IN**



Chrome



VS735 BN

Brushed

Nickel



VS735 GM

Gun Metal





VS735 MB

Matte Black Brushed Gold

### **INFORMATION**

Temperature Rating 1 - 75°C

Pressure Rating 150 - 500kPa





### MAINTENANCE AND CARE:

- All surfaces should be cleaned with mild liquid detergent or soap
- Do not use cream cleaners or citrus based cleaning products, as they
- Use of unsuitable cleaning agents may damage the surface.
- Any damage caused in this way will not be covered by warranty.

Please visit https://www.phoenixtapware.com.au/warranty to view the full warranty