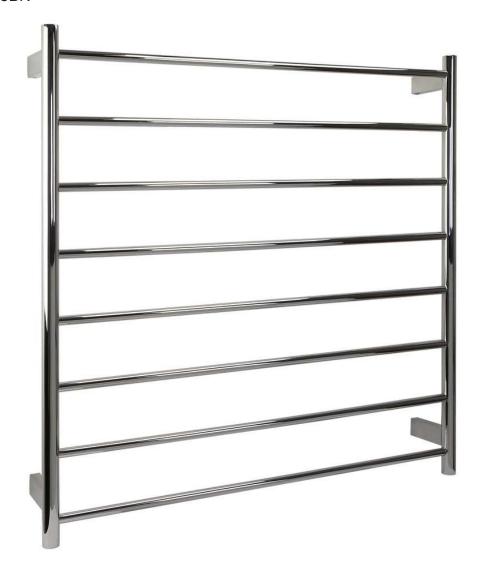

## **EZY FIT Dual Wired Heated Towel Rails**

EZY FIT Heated Towel Rail - Round Tube - DualWired - (W900mmx H920mm) Brushed Nickel

Model # HWAGGRD8BN

## **Dimensions:**

900mm width 920mm height

110mm depth (from wall)

## Rails:

Vertical tubes are Ø30mm Horizontal rails are Ø17mm

Power: 240V - 136 watts. Includes 1.5m black power cord and plug

Control: Can be plugged in or controlled by wall switch or programmable timer (sold separately)