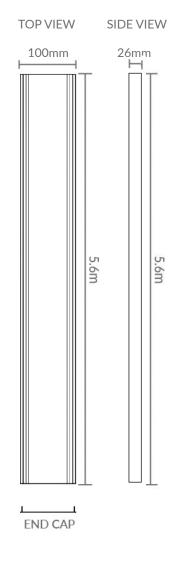

## **PRODUCT SPECIFICATIONS**

| Product      | Midnight Black Slimline Tile Insert<br>(MSTI)                                                                                                                                                                                  |
|--------------|--------------------------------------------------------------------------------------------------------------------------------------------------------------------------------------------------------------------------------|
| Code         | LCMSTIGRATE                                                                                                                                                                                                                    |
| Colour       | Midnight Black                                                                                                                                                                                                                 |
| Length       | Sold in 100mm increments up to 5.6m                                                                                                                                                                                            |
| Width        | 100mm                                                                                                                                                                                                                          |
| Depth        | 26mm                                                                                                                                                                                                                           |
| Material     | Anodised Aluminium                                                                                                                                                                                                             |
| Weight       | 9.5kg per full length                                                                                                                                                                                                          |
| Applications | Indoor and Outdoor                                                                                                                                                                                                             |
| Features     | <ul> <li>No visible holes</li> <li>Suitable for tiles up to 11mm thick</li> <li>No tracking</li> <li>Easy roll out feature for cleaning<br/>and maintenance</li> <li>Lifetime Rustproof Warranty</li> <li>UV Stable</li> </ul> |

\* Total length of full grate is 5.8m, total usable length is 5.6m to allow for any wastage during the anodising process.

- \* Accessories sold separately.
- \* Waste Outlet available in 40mm, 50mm, 72mm and 80mm sizes.
- \* Regular, gentle cleaning with soapy water is recommended. Do not use abrasive cloths or acidic chemicals on the grates.