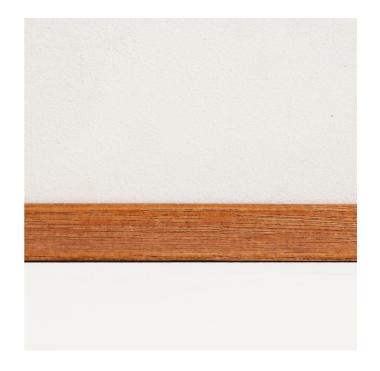

## SCOTIA JARRAH 15X2400 CONCAVED

1252273 | 0x0mm

| Range Name                | Scotia |
|---------------------------|--------|
| Colour                    |        |
| Country of Origin         | AUS    |
| Tile Type                 |        |
| Tile Thickness            | 0mm    |
| % Crystalline Silica Cont | ent 0  |