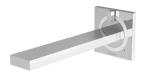

## ORTHO WALL BASIN / BATH MIXER SET 200MM

PHOENIX

78-88

ADJUSTMENT

17

8

10

11

221

201