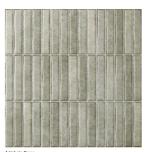

#### RIVA KITKAT EMBOSSED TILE

#### 1266347 | 300x300mm

| Range Name                   | Riva        |
|------------------------------|-------------|
| Colour                       | Multicolour |
| Surface Finish               | Various     |
| Country of Origin            | AUS         |
| Undulation                   | Embossed    |
| Wear Rating                  |             |
| Slip Rating                  | NA          |
| Variation                    | V3          |
| Tile Type                    | Third Fired |
| Tile Thickness               | 10mm        |
| Edge                         | Rect        |
| Number of Faces              | 3           |
| Pieces Per Pack              | 9           |
| Pieces Per Sqm               | 11.11       |
| Weight Per Sqm               | 16.67kg     |
| Wet Barefoot Ramp Test       | NA          |
| Light Reflectance Value      | N/A         |
| % Crystalline Silica Content | 14.2%       |
| Porosity                     | > 10%       |
|                              |             |

## RIVA KITKAT EMBOSSED [15x100] 300X300