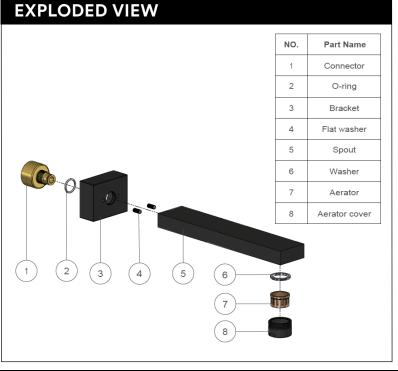

# MSO1 SQUARE BATH SPOUT

#### **FEATURES**

- 10 Year warranty
- Flow rate 22L p/m
- European components and cartridge
- Solid brass construction
- · Box Weight 0.9kg
- 68mm long 1/2" threaded adapter included