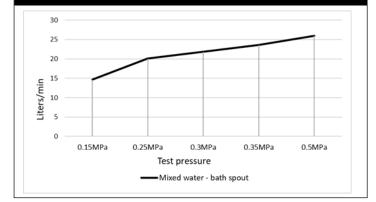

# MSO1 SQUARE BATH SPOUT

## meir.





AVAILABLE FINISHES

#### **FEATURES**

- 10 Year warranty
- Flow rate 22L p/m
- European components and cartridge
- Solid brass construction
- · Box Weight 0.9kg
- 68mm long 1/2" threaded adapter included

#### **CARE**

- Do not install tapware using any form of acetone silicones.
- Do not apply physical items (such as tools) directly to product.
- Never use house-hold or commercial detergents, citrus based cleaners, or abrasive cleaners.
- Clean using a mild washing soap solution rinsed, and dry with a soft cloth.
- Check for any product defects before installation.
- Refer to the installation manual for correct installation.



#### **FLOW RATE GRAPH**



### **CREDENTIALS**

Watermark AS/NZS3718WMKA25013