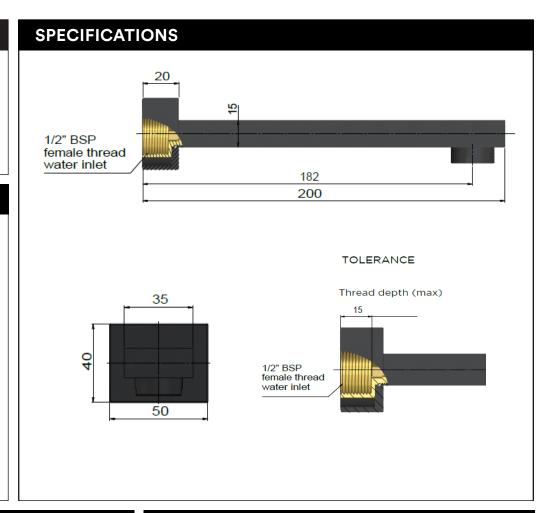

#### **FEATURES**

- 10 Year warranty
- Flow rate 22L p/m
- European components and cartridge
- Solid brass construction
- · Box Weight 0.9kg
- 68mm long 1/2" threaded adapter included