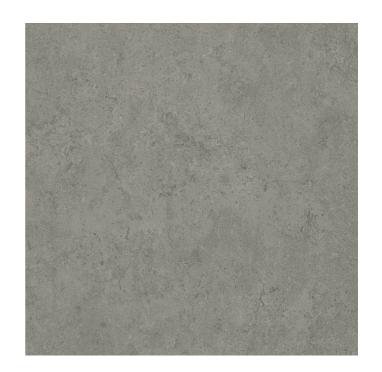

## VALENCIA GREY MATT TILE

1235676 | 450x450mm

| Range Name                   | Valencia    |
|------------------------------|-------------|
| Colour                       | Grey        |
| Surface Finish               | Matt        |
| Exclusive to Beaumonts       | Yes         |
| Country of Origin            | CHN         |
| Undulation                   | Flat        |
| Wear Rating                  | 3           |
| Slip Rating                  |             |
| Variation                    | V3          |
| Tile Type                    | Monocottura |
| Tile Thickness               | 8.5mm       |
| Edge                         | Pressed     |
| Number of Faces              | 4           |
| Pieces Per Pack              | 5           |
| Pieces Per Sqm               | 4.94        |
| Weight Per Sqm               | 17.28kg     |
| Wet Barefoot Ramp Test       |             |
| Light Reflectance Value      |             |
| % Crystalline Silica Content | 32.00%      |
| Porosity                     | > 3% <= 6%  |
|                              |             |