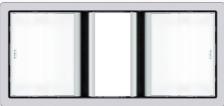

## LUMINATE DUAL 3 IN 1

## **Product Includes:**

- Plug & Play Wall Switch
- Dimmable Warm/Cool LED Light Panel
- 2x 800W Heat Lamps
- Exhaust Fan with 6m Duct and Exterior Outlet Vent
- Cut Out Template

## **FEATURES**

LED

10m<sup>2</sup> with shower\*/ 25m<sup>2</sup> without shower **Area Suitability** 

**Powerful Extraction** 

**Long Lasting Instant** (x2) 800W. Auto cut off after an hour

Heatlamp (Infra Red)

25W Warm 3000K/ Cool 4000K Dimmable, Switchable Warm/Cool to suit personal preference. Energy Saving

Unit Dimensions(WxLxD) 367 mm x 733 mm x 198 mm

**Cutout Dimensions** 

**Ducted Unit (Easy Duct)** Ducting Included to Vent Outside