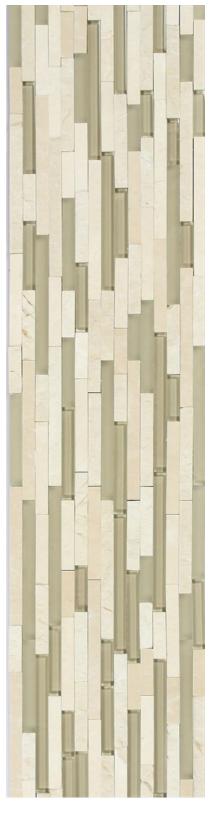

## CLIFF BOTTICINO MOSAIC

166021 | 600x150mm

| Various           |
|-------------------|
| CHN               |
| Structured        |
| No Classification |
| No Classification |
| 10mm              |
| No Classification |
| NA                |
|                   |