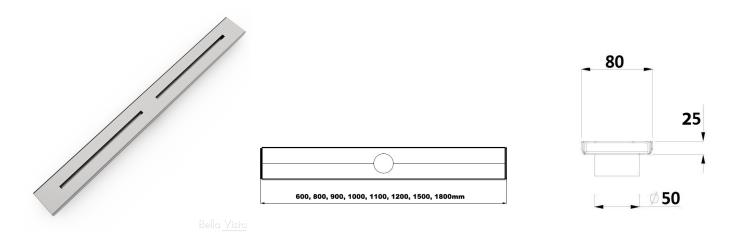

## Specifications:

| Style              | Mito Pattern 900mm Shower Grate                                      |
|--------------------|----------------------------------------------------------------------|
| Material           | 304 Grade stainless steel                                            |
| Finish             | Stainless Steel                                                      |
| Dimensions         | 900mm (I) x 80mm (w) x 25mm (d)*                                     |
| <b>Outlet Size</b> | 50mm                                                                 |
| Details            | Suitable for commercial and residential                              |
|                    | Interchangeable grate covers                                         |
|                    | Watermark approved                                                   |
|                    | Available in 600, 800, 900, 1000, 1100, 1200, 1500 and 1800mm length |
|                    | * Depth is for drain body and does not include outlet                |
| Warranty           | 25-year warranty (refer to <u>bella-vista.net.au</u> for details)    |