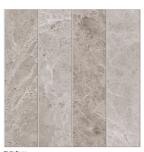

### LUME SUBWAY EMBOSSED TILE

### 1276783 | 300x300mm

| Range Name                   | Lume        |
|------------------------------|-------------|
| Colour                       | Multicolour |
| Surface Finish               | Various     |
| Country of Origin            | AUS         |
| Undulation                   | Embossed    |
| Wear Rating                  | 0           |
| Slip Rating                  |             |
| Variation                    | V3          |
| Tile Type                    | Third Fired |
| Tile Thickness               | 10mm        |
| Edge                         | Rect        |
| Number of Faces              | 27          |
| Pieces Per Pack              | 9           |
| Pieces Per Sqm               | 11.11       |
| Weight Per Sqm               | 16.67kg     |
| Wet Barefoot Ramp Test       | NA          |
| Light Reflectance Value      | NA          |
| % Crystalline Silica Content | 14.2%       |
| Porosity                     | > 10%       |
|                              |             |

# LUME SUBWAY EMBOSSED RECT (75x300) 300x300