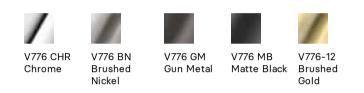

## VIVID VIVID WALL BATH OUTLET 200MM

SPECIFICATIONS



## **AVAILABLE IN**



## INFORMATION

**Temperature Rating** 1 - 75°C **Pressure Rating** 150 - 500kPa



## MAINTENANCE AND CARE:

- All surfaces should be cleaned with mild liquid detergent or soap and water.
- Do not use cream cleaners or citrus based cleaning products, as they are abrasive.
- Use of unsuitable cleaning agents may damage the surface.
- Any damage caused in this way will not be covered by warranty.

Please visit https://www.phoenixtapware.com.au/warranty to view the full warranty



While we aim to ensure the specifications shown are correct at time of printing, Phoenix Tapware reserves the right to make modifications without prior notice. Always use the physical product measurements for mark-ups and roughing-in as the line drawing shown may differ from the actual product over time. All mea