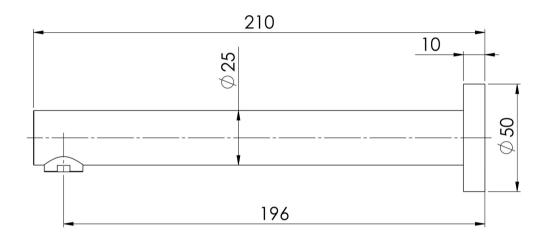

## INFORMATION

**Temperature Rating** 1 - 75°C **Pressure Rating** 150 - 500kPa

Please visit https://www.phoenixtapware.com.au/warranty to view the full warranty

While we aim to ensure the specifications shown are correct at time of printing, Phoenix Tapware reserves the right to make modifications without prior notice. Always use the physical product measurements for mark-ups and roughing-in as the line drawing shown may differ from the actual product over time. All measurements are shown in millimetres. Colours may vary from image shown.