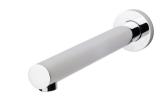

## VIVID VIVID WALL BATH OUTLET 200MM

SPECIFICATIONS



## **AVAILABLE IN**



## INFORMATION

**Temperature Rating** 1 - 75°C **Pressure Rating** 150 - 500kPa



## MAINTENANCE AND CARE:

- All surfaces should be cleaned with mild liquid detergent or soap and water.
- Do not use cream cleaners or citrus based cleaning products, as they are abrasive.
- Use of unsuitable cleaning agents may damage the surface.
- Any damage caused in this way will not be covered by warranty.

Please visit https://www.phoenixtapware.com.au/warranty to view the full warranty



While we aim to ensure the specifications shown are correct at time of printing, Phoenix Tapware reserves the right to make modifications without prior notice. Always use the physical product measurements for mark-ups and roughing-in as the line drawing shown may differ from the actual pro