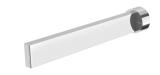

Brushed Nickel Matte Black

## INFORMATION

**Temperature Rating** 1 - 75°C

Pressure Rating 150 - 500kPa



## MAINTENANCE AND CARE:

- All surfaces should be cleaned with mild liquid detergent or soap and water.

- Do not use cream cleaners or citrus based cleaning products, as they are abrasive.
- Use of unsuitable cleaning agents may damage the surface.
- Any damage caused in this way will not be covered by warranty.

Please visit https://www.phoenixtapware.com.au/warranty to view the full warranty

While we aim to ensure the specifications shown are correct at time of printing, Phoenix Tapware reserves the right to make modifications without prior notice. Always use the physical product measurements for mark-ups and roughing-in as the line drawing shown may differ from the actua