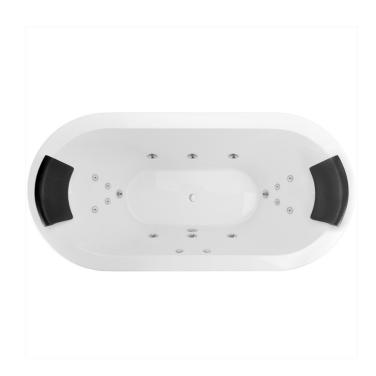

## BEDARRA SPA BATH ACRYLIC 1790 16 JETS GLOSS

WHITE

105538 | 900x1790mm Bedarra Range Name Colour Surface Finish Country of Origin Tile Undulation Wear Rating Slip Rating Variation Tile Type Tile Thickness mm Edge Number of Faces Pieces Per Pack Pieces Per Sqm Weight Per Sqm Wet Barefoot Ramp Test Light Reflectance Value % Crystalline Silica Content