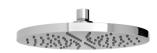

## **VIVID SHOWER ROSE 230MM ROUND**

 $\emptyset$ 39

Ø 230





## **AVAILABLE IN**











V527 CHR Chrome

V527-40 Brushed Nickel

V527-30 Gun Metal

V527-10 Matte Black Brushed

Gold

## **INFORMATION**

Temperature Rating 1 - 75°C

Pressure Rating 150 - 500kPa





## MAINTENANCE AND CARE:

- All surfaces should be cleaned with mild liquid detergent or soap
- Do not use cream cleaners or citrus based cleaning products, as they
- Use of unsuitable cleaning agents may damage the surface.
- Any damage caused in this way will not be covered by warranty.

Please visit https://www.phoenixtapware.com.au/warranty to view the full warranty



While we aim to ensure the specifications shown are correct at time of printing, Phoenix Tapware reserves the right to make modifications without prior notice. Always use the physical product measurements for mark