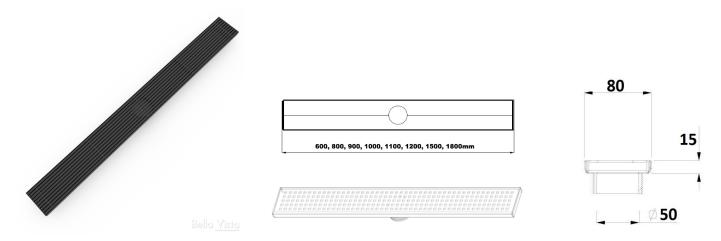

## Specifications:

| Style       | Linear Pattern 900mm Shower Grate                                    |
|-------------|----------------------------------------------------------------------|
| Material    | 304 Grade stainless steel                                            |
| Finish      | Electrostatic black finish                                           |
| Dimensions  | 900mm (l) x 80mm (w) x 15mm (d)*                                     |
| Outlet Size | 50mm                                                                 |
| Details     | Suitable for commercial and residential                              |
|             | Interchangeable grate covers                                         |
|             | Watermark approved                                                   |
|             | Available in 600, 800, 900, 1000, 1100, 1200, 1500 and 1800mm length |
|             | * Depth is for drain body and does not include outlet                |
| Warranty    | 12-month warranty (refer to <u>bella-vista.net.au</u> for details)   |