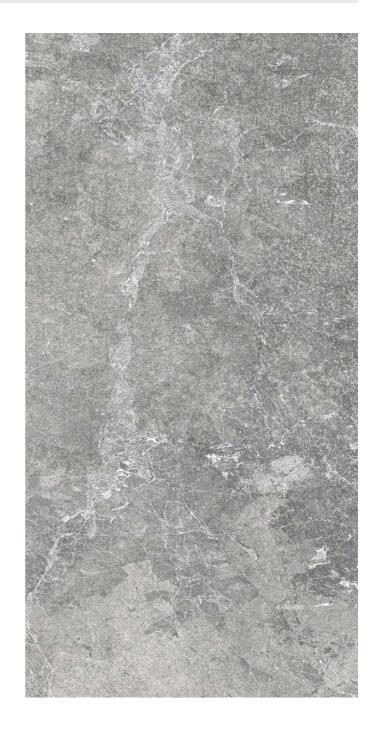

#### MAXIMO GREY EXTRA TEXTURED TILE

### 1007171 | 600x300mm

| Range Name                   | Maximo       |
|------------------------------|--------------|
| Colour                       | Grey         |
| Surface Finish               | Textured     |
| Exclusive to Beaumonts       | Yes          |
| Country of Origin            | AUS          |
| Undulation                   | Flat         |
| Wear Rating                  | 4            |
| Slip Rating                  | P5           |
| Variation                    | V3           |
| Tile Type                    | GL-Vit       |
| Tile Thickness               | 8.5mm        |
| Edge                         | Pressed      |
| Number of Faces              | 18           |
| Pieces Per Pack              | 8            |
| Pieces Per Sqm               | 5.56         |
| Weight Per Sqm               | 18.33kg      |
| Wet Barefoot Ramp Test       | NA           |
| Light Reflectance Value      |              |
| % Crystalline Silica Content | 15-25%       |
| Porosity                     | > 0.5% <= 3% |
|                              |              |