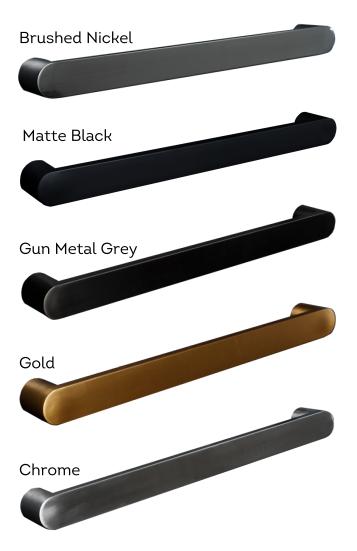

## **SPECIFICATIONS**

| Recommended Use:Domestic, Hotel & Commercial |
|----------------------------------------------|
| Material: Stainless Steel                    |
| Options: Hardwired                           |
| Heating Method:Dry Element                   |
| Power Entry:Right                            |
| Voltage:12V AC 50Hz                          |
| Wattage:15 Watts (per single rail)           |
| 21 Watts (Matte Black)                       |
| IP Rating:IP55                               |
| Transformer:                                 |
| Wall Switch:Not supplied                     |
| WARRANTY                                     |
| Warranty Domestic Use:5 Years                |
| Spare Parts & Labour:12 Months               |