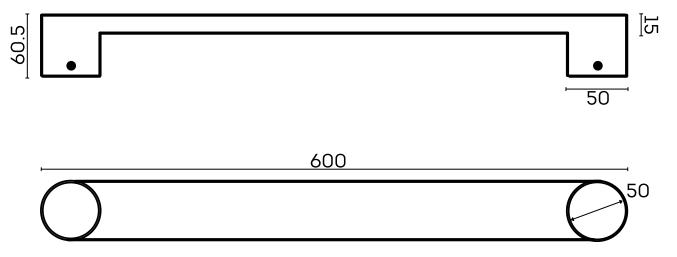

## SINGLE RAIL ROUND 600 SPECIFICATIONS SHEET

## Model number: HWRDS600

## **SPECIFICATIONS**

| Recommended Use:Domestic, Hotel & Commercial |
|----------------------------------------------|
| Material: Stainless Steel                    |
| Options: Hardwired                           |
| Heating Method:Dry Element                   |
| Power Entry:Right                            |
| Voltage:12V AC 50Hz                          |
| Wattage:15 Watts (per single rail)           |
| 21 Watts (Matte Black)                       |
| IP Rating:IP55                               |
| Transformer:                                 |
| Wall Switch:Not supplied                     |
| WARRANTY                                     |
| Warranty Domestic Use:5 Years                |
| Spare Parts & Labour:12 Months               |