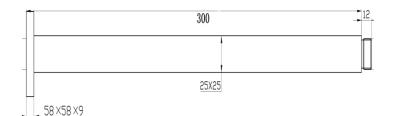

| SPECIFICATIONS |                                               |
|----------------|-----------------------------------------------|
| SKU            | 1251306 / Platz Ceiling Shower Arm 300 Chrome |
| Material       | Brass                                         |
| Warranty       | 25 Yrs Parts Replacement                      |