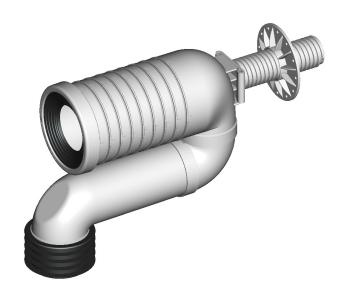

# DECINA UNIVERSAL ADJUSTABLE PAN CONNECTOR 150-250MM

 This universal bend with bracket is ideal for wall faced pan installations which have a required set out in excess of 150 mm. The bracket and body may be cut to the desired length. The horizontal inlet can be reduced in length - each step is 20 mm.

#### **FEATURES**

- Adjustable universal bend with bracket
- For wall faced installations with a required set out over 150mm
- Can be cut down to desired set out length
- Horizontal inlet can be reduced in length 20mm steps
- To suit DWV