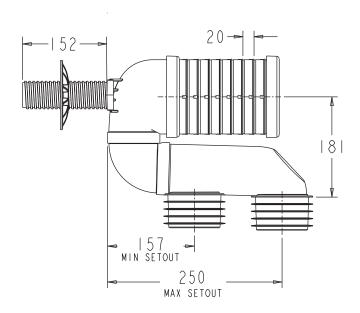

# DECINA UNIVERSAL ADJUSTABLE PAN CONNECTOR 150-250MM

 This universal bend with bracket is ideal for wall faced pan installations which have a required set out in excess of 150 mm. The bracket and body may be cut to the desired length. The horizontal inlet can be reduced in length - each step is 20 mm.

## DIMENSIONS

- Diameter 100mm
- Max. set out 250mm
- Bracket length 152mm

#### **FEATURES**

- Adjustable universal bend with bracket
- For wall faced installations with a required set out over 150mm
- Can be cut down to desired set out length
- Horizontal inlet can be reduced in length 20mm steps
- To suit DWV