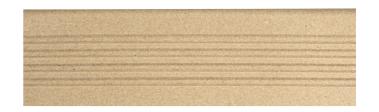

#### STEPTREAD DARK FAWN SPECKLED TILE

### 1221761 | 200x60mm

| Range Name                   | Steptread         |
|------------------------------|-------------------|
| Colour                       | Dark Fawn         |
| Surface Finish               | Matt              |
| Country of Origin            | CHN               |
| Undulation                   | Flat              |
| Wear Rating                  | No Classification |
| Slip Rating                  | NA                |
| Variation                    | V1                |
| Tile Type                    | FB-Porc           |
| Tile Thickness               | 9mm               |
| Edge                         | Pressed           |
| Number of Faces              | 1                 |
| Pieces Per Pack              | 110               |
| Wet Barefoot Ramp Test       | NA                |
| Light Reflectance Value      | 35.2              |
| % Crystalline Silica Content | ND                |
| Porosity                     | <= 0.5%           |
|                              |                   |