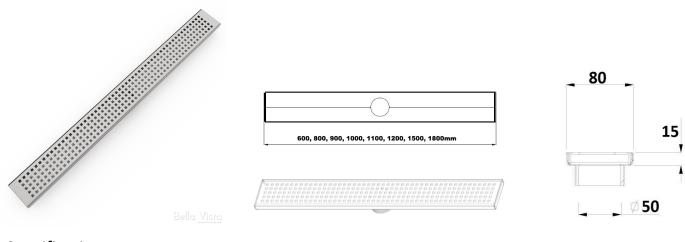

## Specifications:

| Style       | Square Pattern 800mm Shower Grate                                    |
|-------------|----------------------------------------------------------------------|
| Material    | 304 Grade stainless steel                                            |
| Finish      | Stainless Steel                                                      |
| Dimensions  | 800mm (I) x 80mm (w) x 15mm (d)*                                     |
| Outlet Size | 50mm                                                                 |
|             | Suitable for commercial and residential                              |
| Details     | Interchangeable grate covers                                         |
|             | Watermark approved                                                   |
|             | Available in 600, 800, 900, 1000, 1100, 1200, 1500 and 1800mm length |
|             | * Depth is for drain body and does not include outlet                |
| Warranty    | 25-year warranty (refer to bella-vista.net.au for details)           |