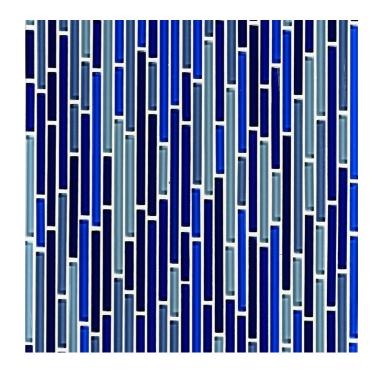

## **BULLET MOSAIC**

165607 | 305x305mm

| Colour                 |                   |
|------------------------|-------------------|
| Surface Finish         | Gloss             |
| Country of Origin      | CHN               |
| Undulation             | Flat              |
| Slip Rating            | No Classification |
| Tile Type              | No Classification |
| Tile Thickness         | 8mm               |
| Edge                   | No Classification |
| Wet Barefoot Ramp Test | NA                |
|                        |                   |