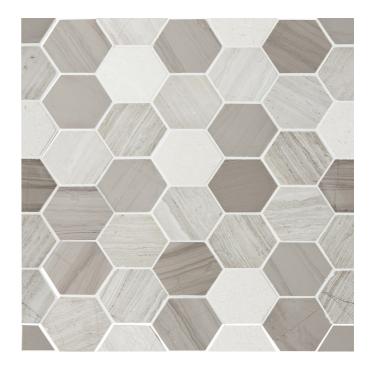

#### SIROCCO BROWN HEX MOSAIC

### 1000187 | 300x300mm

| Colour                 | Brown             |
|------------------------|-------------------|
| Surface Finish         | Honed             |
| Country of Origin      | CHN               |
| Undulation             | No Classification |
| Slip Rating            | No Classification |
| Tile Type              | No Classification |
| Tile Thickness         | 7mm               |
| Edge                   | No Classification |
| Pieces Per Pack        | 5                 |
| Wet Barefoot Ramp Test | NA                |
|                        |                   |