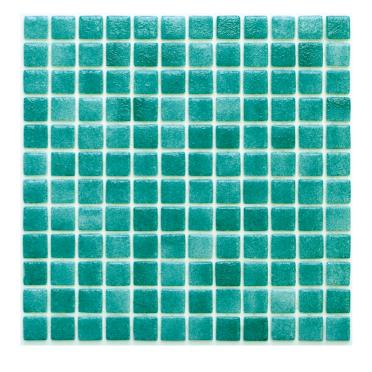

# TOKYO EMERALD GREEN GLASS NATURAL PRODUCT GLOSS MOSAIC

#### 1296740 | 515x325mm

| Range Name                  | Tokyo         |
|-----------------------------|---------------|
| Colour                      | Emerald Green |
| Surface Finish              | Gloss         |
| Exclusive to Beaumonts      | Yes           |
| Country of Origin           | TUR           |
| Undulation                  | Flat          |
| Slip Rating                 | NA            |
| Tile Type                   | Glass         |
| Tile Thickness              | 5.5mm         |
| Edge                        | Pressed       |
| Pieces Per Pack             | 12            |
| Pieces Per Sqm              | 6             |
| Weight Per Sqm              | 10.5kg        |
| Wet Barefoot Ramp Test      | NA            |
| % Crystalline Silica Conter | nt 0.0%       |