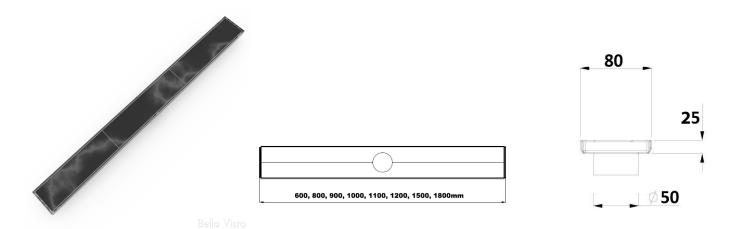

## Specifications:

| Style       | Tile Insert 1200mm Shower Grate                                      |
|-------------|----------------------------------------------------------------------|
| Material    | 304 Grade stainless steel                                            |
| Finish      | Stainless Steel                                                      |
| Dimensions  | 1200mm (I) x 80mm (w) x 25mm (d)*                                    |
| Outlet Size | 50mm                                                                 |
| Details     | Suitable for commercial and residential                              |
|             | Interchangeable grate covers                                         |
|             | Watermark approved                                                   |
|             | Available in 600, 800, 900, 1000, 1100, 1200, 1500 and 1800mm length |
|             | * Depth is for drain body and does not include outlet                |
| Warranty    | 25-year warranty (refer to bella-vista.net.au for details)           |