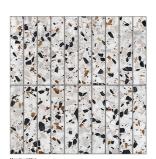

### TERRINA FINGERS EMBOSSED TILE

### 1276784 | 300x300mm

| Range Name                   | Terrina     |
|------------------------------|-------------|
| Colour                       | Multicolour |
| Surface Finish               | Various     |
| Country of Origin            | AUS         |
| Undulation                   | Embossed    |
| Wear Rating                  | 0           |
| Slip Rating                  |             |
| Variation                    | V3          |
| Tile Type                    | Third Fired |
| Tile Thickness               | 10mm        |
| Edge                         | Rect        |
| Number of Faces              | 6           |
| Pieces Per Pack              | 9           |
| Pieces Per Sqm               | 11.11       |
| Weight Per Sqm               | 16.67kg     |
| Wet Barefoot Ramp Test       | NA          |
| Light Reflectance Value      | NA          |
| % Crystalline Silica Content | 14.2%       |
| Porosity                     | > 10%       |
|                              |             |

# TERRINA FINGERS (25X150) 300x300